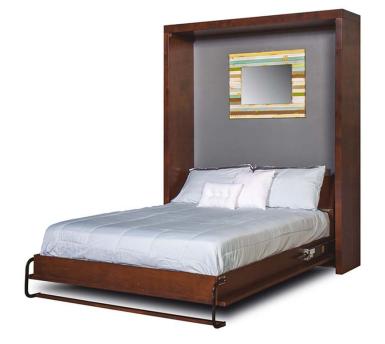

## **Cromwell Desk Wall Bed**

## Wall Bed Approximate Dimensions:

Twin Size Wall Bed: Width 51" / Depth 18-20" / Height 84" / Extends approximately 87 1/2" Full Size Wall Bed: Width 64 1/2" / Depth 18-20" / Height 84" / Extends approximately 87 1/2" Queen Wall Bed: Width 72" / Depth 18-20" / Height 88 3/4" / Extends approximately 92"