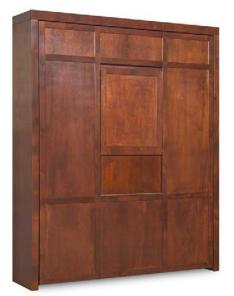

## **Cromwell Desk Wall Bed**





## Wall Bed Construction:

- American Made
- All Wood Construction
- Wood Species Alder Hardwood
- No Particle Board
- LIFETIME Mechanism Warranty
- Many Hardware Options
- Custom Sizes Available
- Custom Finishes Available
- Custom Door Faces Available
- Pier Cabinet Options Available





## Wall Bed Approximate Dimensions:

Twin Size Wall Bed: Width 51" / Depth 18-20" / Height 84" / Extends approximately 87 1/2" Full Size Wall Bed: Width 64 1/2" / Depth 18-20" / Height 84" / Extends approximately 87 1/2" Queen Wall Bed: Width 72" / Depth 18-20" / Height 88 3/4" / Extends approximately 92"

The Cromwell desk wall bed is also available in horizontal configurations.

San Diego 800-817-4198 Across The Pyramid San Marcos 800-792-6369 On Furniture Row