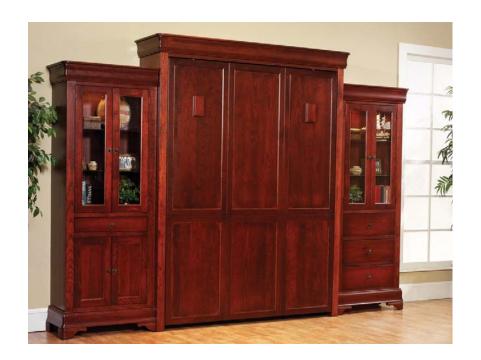

## Hampton Wall Bed

## Wall Bed Construction:

- American Made
- Handcrafted by Amish Craftsmen
- Solid Hardwood Construction
- Dovetailed Joints in Drawers
- No Particle Board
- LIFETIME Mechanism Warranty
- Many Hardware Options
- Custom Sizes Available
- Many Finishes Available
- Pier Cabinet Options Available

Available in Solid Oak, Cherry or Maple Hardwood