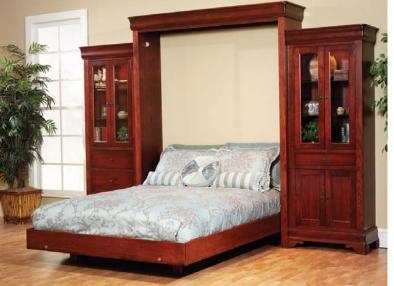

## Hampton Wall Bed

## Wall Bed Approximate Dimensions:

Twin Size Wall Bed: Width 47" / Depth 19" / Height 87" / Extends approximately 93" Full Size Wall Bed: Width 63" / Depth 19" / Height 87" / Extends approximately 93" Queen Wall Bed: Width 69" / Depth 19" / Height 92" / Extends approximately 98"