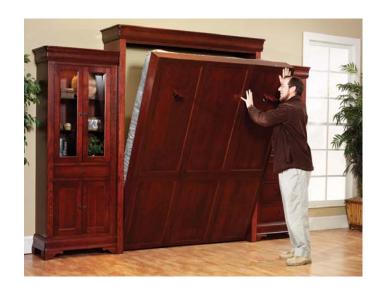

## Hampton Wall Bed

## Wall Bed Approximate Dimensions:

Twin Size Wall Bed: Width 47" / Depth 19" / Height 87" / Extends approximately 93" Full Size Wall Bed: Width 63" / Depth 19" / Height 87" / Extends approximately 93" Queen Wall Bed: Width 69" / Depth 19" / Height 92" / Extends approximately 98"