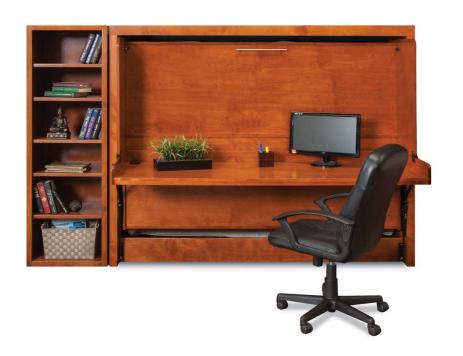

## Mirage H Desk Wall Bed

## Wall Bed Construction:

- American Made
- All Wood Construction
- Wood Species Alder Hardwood
- No Particle Board
- LIFETIME Mechanism Warranty
- Many Hardware Options
- Custom Sizes Available
- Custom Finishes Available
- Custom Door Faces Available
- Pier Cabinet Options Available

## Wall Bed Approximate Dimensions:

Twin Size Wall Bed: Width 84 1/2" / Depth 44" / Height 53 3/4" / Extends approximately 45 1/4" Full Size Wall Bed: Width 84 1/2" / Depth 44" / Height 69 3/4" / Extends approximately 60 1/2 Queen Wall Bed: Width 89" / Depth 44" / Height 77 1/4" / Extends approximately 68"