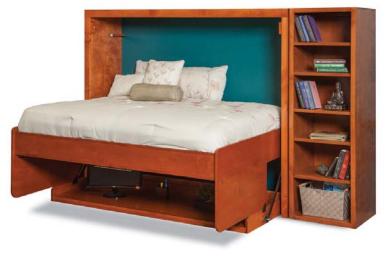

## Mirage H Desk Wall Bed

## Wall Bed Construction:

- American Made
- All Wood Construction
- Wood Species Alder Hardwood
- No Particle Board
- LIFETIME Mechanism Warranty
- Many Hardware Options
- Custom Sizes Available
- Custom Finishes Available
- Custom Door Faces Available
- Pier Cabinet Options Available

## Wall Bed Approximate Dimensions:

Twin Size Wall Bed: Width 84 1/2" / Depth 44" / Height 53 3/4" / Extends approximately 45 1/4" Full Size Wall Bed: Width 84 1/2" / Depth 44" / Height 69 3/4" / Extends approximately 60 1/2 Queen Wall Bed: Width 89" / Depth 44" / Height 77 1/4" / Extends approximately 68"