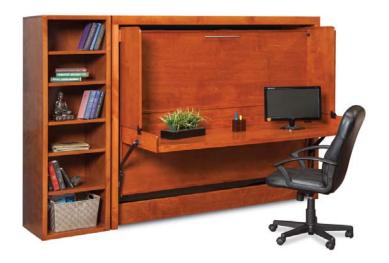

## Mirage H Desk Wall Bed

## Wall Bed Construction:

- American Made
- All Wood Construction
- Wood Species Alder Hardwood
- No Particle Board
- LIFETIME Mechanism Warranty
- Many Hardware Options
- Custom Sizes Available
- Custom Finishes Available
- Custom Door Faces Available
- Pier Cabinet Options Available

## Wall Bed Approximate Dimensions:

Twin Size Wall Bed: Width 84 1/2" / Depth 44" / Height 53 3/4" / Extends approximately 45 1/4" Full Size Wall Bed: Width 84 1/2" / Depth 44" / Height 69 3/4" / Extends approximately 60 1/2 Queen Wall Bed: Width 89" / Depth 44" / Height 77 1/4" / Extends approximately 68"