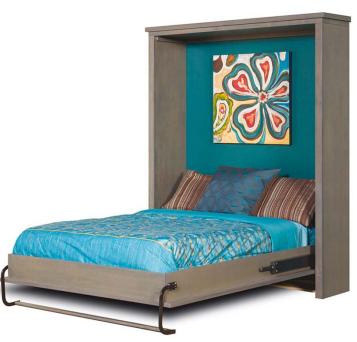

## Plaza Grey Wall Bed

## Wall Bed Approximate Dimensions:

Twin Size Wall Bed: Width 51" / Depth 18" / Height 84 3/4" / Extends approximately 89" Full Size Wall Bed: Width 66" / Depth 18" / Height 84 3/4" / Extends approximately 89" Queen Wall Bed: Width 72" / Depth 18" / Height 87 3/4" / Extends approximately 92" King Size Wall Bed: Width 84" / Depth 18" / Height 91 3/4" / Extends approximately 99"

The Plaza grey wall bed is also available in horizontal configurations.

San Diego 800-817-4198 Across The Pyramid San Marcos 800-792-6369 On Furniture Row