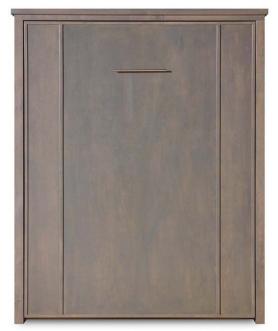

## Plaza Grey Wall Bed

## Wall Bed Construction:

- American Made
- All Wood Construction
- Wood Species Alder Hardwood
- No Particle Board
- LIFETIME Mechanism Warranty
- Many Hardware Options
- Custom Sizes Available
- · Custom Finishes Available
- Custom Door Faces Available
- Full Height Pier Cabinets Available