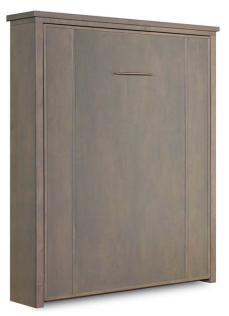

## Plaza Grey Wall Bed

## Wall Bed Construction:

- American Made
- All Wood Construction
- Wood Species Alder Hardwood
- No Particle Board
- LIFETIME Mechanism Warranty
- Many Hardware Options
- Custom Sizes Available
- · Custom Finishes Available
- Custom Door Faces Available
- Full Height Pier Cabinets Available