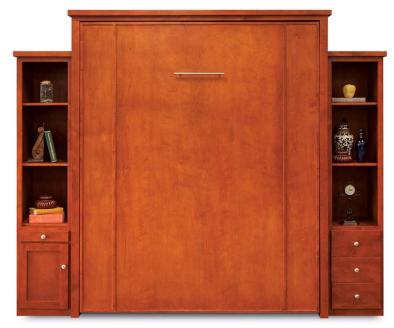

## Plaza Wall Bed

## Wall Bed Construction:

- American Made
- All Wood Construction
- Wood Species Alder Hardwood
- No Particle Board
- LIFETIME Mechanism Warranty
- Many Hardware Options
- Custom Sizes Available
- Custom Finishes Available
- Custom Door Faces Available
- Full Height Pier Cabinets Available

## Wall Bed Approximate Dimensions:

Twin Size Wall Bed: Width 51" / Depth 18" / Height 84 3/4" / Extends approximately 89" Full Size Wall Bed: Width 66" / Depth 18" / Height 84 3/4" / Extends approximately 89" Queen Wall Bed: Width 72" / Depth 18" / Height 87 3/4" / Extends approximately 92" King Size Wall Bed: Width 84" / Depth 18" / Height 91 3/4" / Extends approximately 99"