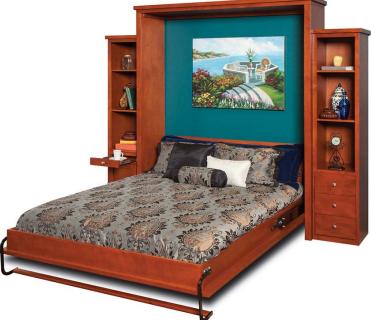

## Plaza Wall Bed

## Wall Bed Construction:

- American Made
- All Wood Construction
- Wood Species Alder Hardwood
- No Particle Board
- LIFETIME Mechanism Warranty
- Many Hardware Options
- Custom Sizes Available
- Custom Finishes Available
- Custom Door Faces Available
- Full Height Pier Cabinets Available

## Wall Bed Approximate Dimensions:

Twin Size Wall Bed: Width 51" / Depth 18" / Height 84 3/4" / Extends approximately 89" Full Size Wall Bed: Width 66" / Depth 18" / Height 84 3/4" / Extends approximately 89" Queen Wall Bed: Width 72" / Depth 18" / Height 87 3/4" / Extends approximately 92" King Size Wall Bed: Width 84" / Depth 18" / Height 91 3/4" / Extends approximately 99"