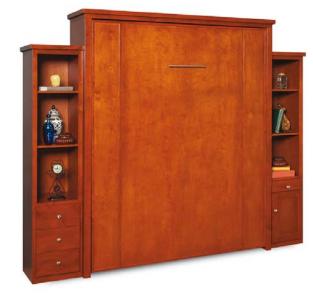

## Plaza Wall Bed

## Wall Bed Construction:

- American Made
- All Wood Construction
- Wood Species Alder Hardwood
- No Particle Board
- LIFETIME Mechanism Warranty
- Many Hardware Options
- Custom Sizes Available
- Custom Finishes Available
- Custom Door Faces Available
- Full Height Pier Cabinets Available

## Wall Bed Approximate Dimensions:

Twin Size Wall Bed: Width 51" / Depth 18" / Height 84 3/4" / Extends approximately 89" Full Size Wall Bed: Width 66" / Depth 18" / Height 84 3/4" / Extends approximately 89" Queen Wall Bed: Width 72" / Depth 18" / Height 87 3/4" / Extends approximately 92" King Size Wall Bed: Width 84" / Depth 18" / Height 91 3/4" / Extends approximately 99"