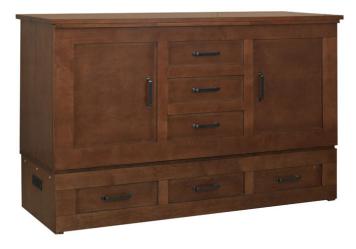

## Available in COJOBA finish

#### Available in SHADOW BLACK finish

The Austin Cabinet Bed is a free standing, beautiful piece of furniture designed to look like a dresser that easily converts into a comfortable bed in under 30 seconds. Supports a 60" flat screen TV with ease.