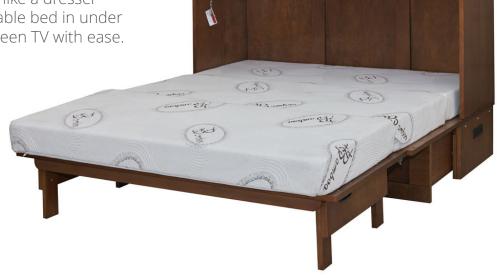

#### Available in SHADOW BLACK finish

The Austin Cabinet Bed is a free standing, beautiful piece of furniture designed to look like a dresser that easily converts into a comfortable bed in under 30 seconds. Supports a 60" flat screen TV with ease.

### **Austin Cabinet Bed Features Include:**

- Formaldehyde Free Solid Birch Plywood. No Particleboard or MDF.
- Keep All Your Devices Fully Charged with Twin USB Outlets and Twin Power Outlets.
- Includes a Tri-Fold CertiPUR-US® Gel Infused Memory Foam Mattress with a Bamboo Cover.
- Easily Converts into a Comfortable Bed in under 30 seconds.
- Industry's Largest (59" x 18" x 9") Storage Drawer Compartment.
- Each Cabinet Bed is Rated to Support 500 lbs.