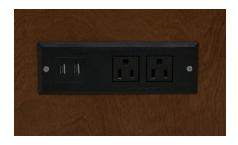

Twin USB Outlets and Twin Power Outlets.

### **Austin Cabinet Bed Features Include:**

- Formaldehyde Free Solid Birch Plywood. No Particleboard or MDF.
- Keep All Your Devices Fully Charged with Twin USB Outlets and Twin Power Outlets.
- Includes a Tri-Fold CertiPUR-US® Gel Infused Memory Foam Mattress with a Bamboo Cover.
- Easily Converts into a Comfortable Bed in under 30 seconds.
- Industry's Largest (59" x 18" x 9") Storage Drawer Compartment.
- Each Cabinet Bed is Rated to Support 500 lbs.