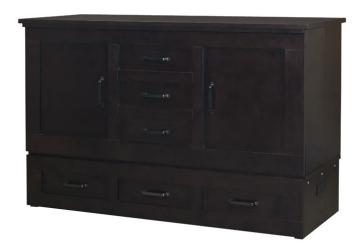

#### Available in SHADOW BLACK finish

The Austin Cabinet Bed is a free standing, beautiful piece of furniture designed to look like a dresser that easily converts into a comfortable bed in under 30 seconds. Supports a 60" flat screen TV with ease.