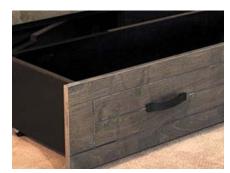

#### Metro Cabinet Bed features include:

- · All Wood Construction / No Particleboard or MDF
- Made In North America with Sustainable American Birch
- Includes a Tri-Fold CertiPUR-US® Premium Memory Foam Mattress with Cool gel
- Each Cabinet Bed can be Installed and Put Away in Only 30 Seconds
- Industry's Largest Storage Drawer Compartment at 59"
- Select From Many Stain Finishes / Custom Paints Also Available
- Each Cabinet Bed is rated to support 500 lbs