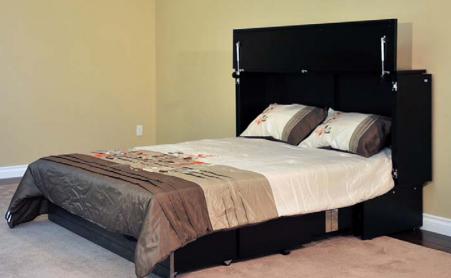

# Metro Cabinet Bed

The Park Avenue is a free standing Cabinet Bed that converts into a comfortable bed in under 30 seconds. The side panels open during use and the unit can support a 60" TV screen.

#### Metro Cabinet Bed features include:

- · All Wood Construction / No Particleboard or MDF
- Made In North America with Sustainable American Birch
- Includes a Tri-Fold CertiPUR-US® Premium Memory Foam Mattress with Cool gel
- Each Cabinet Bed can be Installed and Put Away in Only 30 Seconds
- Industry's Largest Storage Drawer Compartment at 59"
- Select From Many Stain Finishes / Custom Paints Also Available
- Each Cabinet Bed is rated to support 500 lbs