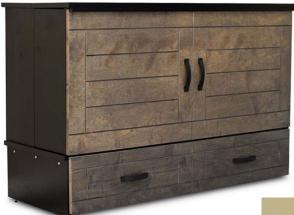

# Metro Cabinet Bed

The Park Avenue is a free standing Cabinet Bed that converts into a comfortable bed in under 30 seconds. The side panels open during use and the unit can support a 60" TV screen.

#### Metro Cabinet Bed features include:

- · All Wood Construction / No Particleboard or MDF
- Made In North America with Sustainable American Birch
- Includes a Tri-Fold CertiPUR-US® Premium Memory Foam Mattress with Cool gel
- Each Cabinet Bed can be Installed and Put Away in Only 30 Seconds
- Industry's Largest Storage Drawer Compartment at 59"
- Select From Many Stain Finishes / Custom Paints Also Available
- Each Cabinet Bed is rated to support 500 lbs