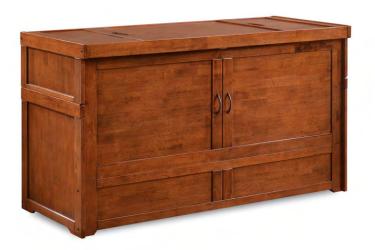

## **Cube Murphy Cabinet Bed**

Our queen size Cube Murphy Cabinet Bed is truly an instant guest bed. Convert it from handsome cabinet to comfy bed in less than a minute. When all closed up it just takes 10 square feet of floor space. Easy to use, easy to love.

## Cube Murphy Cabinet Bed features include:

- Solid Hardwood Construction
- Tri-Fold Premium Gel Memory Foam Queen Mattress
- Shallow Sleep Enclosure
- · Cube Cabinet Bed Available in Cherry, White, Dark Chocolate and Stonewash Finish
- The Cube Cabinet Bed comes with a Limited 10 Year Warranty
- The Supplied Mattress is Covered by a Limited 3 Year Warranty

## Cube Queen Size Murphy Cabinet Bed Approximate Dimensions:

Width 64.1" / Depth 26.4" / Height 36.6" / Extends approximately 80.3"