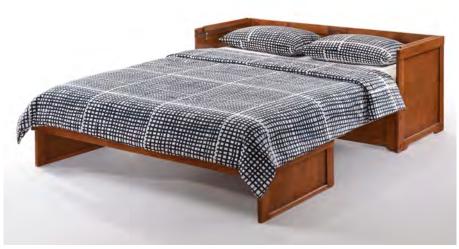

## **Cube Murphy Cabinet Bed**

Our queen size Cube Murphy Cabinet Bed is truly an instant guest bed. Convert it from handsome cabinet to comfy bed in less than a minute. When all closed up it just takes 10 square feet of floor space. Easy to use, easy to love.

## Cube Murphy Cabinet Bed features include:

- Solid Hardwood Construction
- Tri-Fold Premium Gel Memory Foam Queen Mattress
- Shallow Sleep Enclosure
- · Cube Cabinet Bed Available in Cherry, White, Dark Chocolate and Stonewash Finish
- The Cube Cabinet Bed comes with a Limited 10 Year Warranty
- The Supplied Mattress is Covered by a Limited 3 Year Warranty

## Cube Queen Size Murphy Cabinet Bed Approximate Dimensions:

Width 64.1" / Depth 26.4" / Height 36.6" / Extends approximately 80.3"