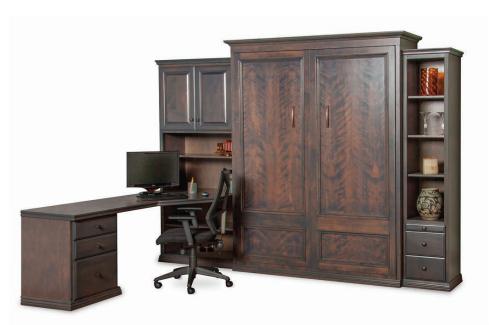

## Ishmel Desk Wall Bed

## Wall Bed Construction:

- American Made
- All Wood Construction
- Wood Species Alder Hardwood
- No Particle Board
- LIFETIME Mechanism Warranty
- Many Hardware Options
- Custom Sizes Available
- Custom Finishes Available
- Custom Door Faces Available
- Full Height Pier Cabinets Available

## Wall Bed Approximate Dimensions:

Twin Size Wall Bed: Width 51 7/8" / Depth 18" / Height 85 3/8" / Extends approximately 89" Full Size Wall Bed: Width 66 7/8" / Depth 18" / Height 85 3/8" / Extends approximately 89" Queen Wall Bed: Width 72 7/8" / Depth 18" / Height 90 3/8" / Extends approximately 92"

The Ishmel Desk Wall Bed is also available in horizontal configurations.

San Diego 800-817-4198 Across The Pyramid San Marcos 800-792-6369 On Furniture Row