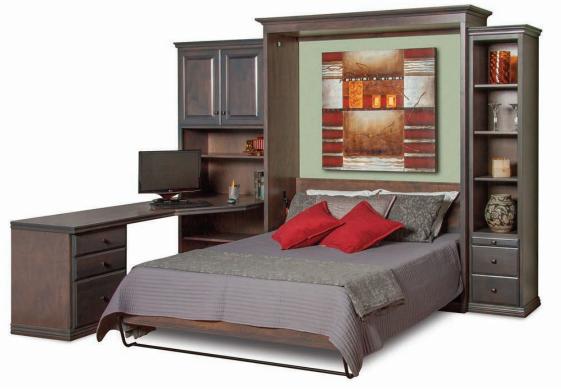

## Ishmel Desk Wall Bed

## Wall Bed Construction:

- American Made
- All Wood Construction
- Wood Species Alder Hardwood
- No Particle Board
- LIFETIME Mechanism Warranty
- Many Hardware Options
- Custom Sizes Available
- Custom Finishes Available
- Custom Door Faces Available
- Full Height Pier Cabinets Available

## Wall Bed Approximate Dimensions:

Twin Size Wall Bed: Width 51 7/8" / Depth 18" / Height 85 3/8" / Extends approximately 89" Full Size Wall Bed: Width 66 7/8" / Depth 18" / Height 85 3/8" / Extends approximately 89" Queen Wall Bed: Width 72 7/8" / Depth 18" / Height 90 3/8" / Extends approximately 92"