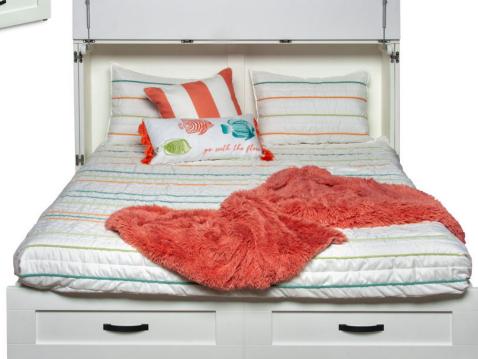

## Available in WHITE finish

The Colton Cabinet Bed is a free standing, beautiful piece of furniture designed to look like a dresser that easily converts into a comfortable bed in under 30 seconds. Supports a 60" flat screen TV with ease.

## Colton Cabinet Bed Features Include:

- Formaldehyde Free Solid Birch Plywood. No Particleboard or MDF.
- Keep All Your Devices Fully Charged with Twin USB Outlets and Twin Power Outlets.
- Includes a Tri-Fold CertiPUR-US® Gel Infused Memory Foam Mattress with a Bamboo Cover.
- Easily Converts into a Comfortable Bed in under 30 seconds.
- Industry's Largest (59" x 18" x 9") Storage Drawer Compartment.
- Each Cabinet Bed is Rated to Support 500 lbs.