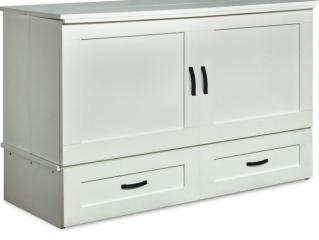

## Colton Queen Cabinet Bed

## Available in WHITE finish

The Colton Cabinet Bed is a free standing, beautiful piece of furniture designed to look like a dresser that easily converts into a comfortable bed in under 30 seconds. Supports a 60" flat screen TV with ease.

## Colton Cabinet Bed Features Include:

- Formaldehyde Free Solid Birch Plywood. No Particleboard or MDF.
- Keep All Your Devices Fully Charged with Twin USB Outlets and Twin Power Outlets.
- Includes a Tri-Fold CertiPUR-US® Gel Infused Memory Foam Mattress with a Bamboo Cover.
- Easily Converts into a Comfortable Bed in under 30 seconds.
- Industry's Largest (59" x 18" x 9") Storage Drawer Compartment.
- Each Cabinet Bed is Rated to Support 500 lbs.