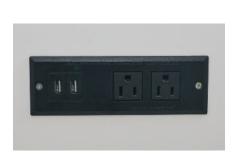

Twin USB Outlets and Twin Power Outlets.

## Colton Cabinet Bed Features Include:

- Formaldehyde Free Solid Birch Plywood. No Particleboard or MDF.
- Keep All Your Devices Fully Charged with Twin USB Outlets and Twin Power Outlets.
- Includes a Tri-Fold CertiPUR-US® Gel Infused Memory Foam Mattress with a Bamboo Cover.
- Easily Converts into a Comfortable Bed in under 30 seconds.
- Industry's Largest (59" x 18" x 9") Storage Drawer Compartment.
- Each Cabinet Bed is Rated to Support 500 lbs.