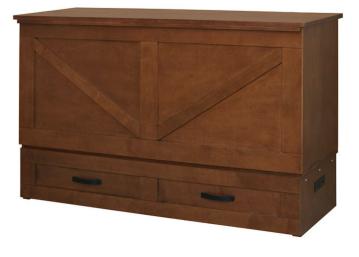

conds. Supports a 60" flat screen TV with ease.



Twin USB Outlets and Twin Power Outlets.

## Jackson Cabinet Bed Features Include:

- Formaldehyde Free Solid Birch Plywood. No Particleboard or MDF.
- Keep All Your Devices Fully Charged with Twin USB Outlets and Twin Power Outlets.
- Includes a Tri-Fold CertiPUR-US® Gel Infused Memory Foam Mattress with a Bamboo Cover.
- Easily Converts into a Comfortable Bed in under 30 seconds.
- Industry's Largest (59" x 18" x 9") Storage Drawer Compartment.
- Each Cabinet Bed is Rated to Support 500 lbs.

#### Jackson Queen Size Cabinet Bed Approximate Dimensions:

Width 66.5" / Depth 25.25" / Height 42.5" / Extends approximately 82"

San Diego 800-817-4198 Across The Pyramid San Marcos 800-792-6369 On Furniture Row



## Available in COJOBA finish



( in

1000

(A)