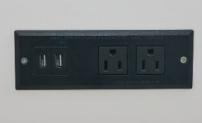

Twin USB Outlets and Twin Power Outlets.

## Jackson Cabinet Bed Features Include:

- Formaldehyde Free Solid Birch Plywood. No Particleboard or MDF.
- Keep All Your Devices Fully Charged with Twin USB Outlets and Twin Power Outlets.
- Includes a Tri-Fold CertiPUR-US® Gel Infused Memory Foam Mattress with a Bamboo Cover.
- Easily Converts into a Comfortable Bed in under 30 seconds.
- Industry's Largest (59" x 18" x 9") Storage Drawer Compartment.
- Each Cabinet Bed is Rated to Support 500 lbs.