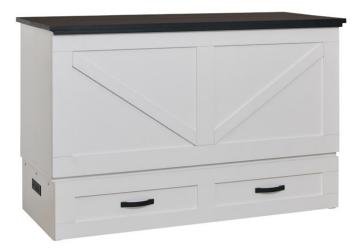

# Jackson Queen Cabinet Bed

#### Available in WHITE finish with BLACK Top

The Jackson Cabinet Bed is a free standing, beautiful piece of furniture designed to look like a dresser that easily converts into a comfortable bed in under 30 seconds. Supports a 60" flat screen TV with ease.

## Jackson Cabinet Bed Features Include:

- Formaldehyde Free Solid Birch Plywood. No Particleboard or MDF.
- Keep All Your Devices Fully Charged with Twin USB Outlets and Twin Power Outlets.
- Includes a Tri-Fold CertiPUR-US® Gel Infused Memory Foam Mattress with a Bamboo Cover.
- Easily Converts into a Comfortable Bed in under 30 seconds.
- Industry's Largest (59" x 18" x 9") Storage Drawer Compartment.
- Each Cabinet Bed is Rated to Support 500 lbs.

#### Jackson Queen Size Cabinet Bed Approximate Dimensions:

Width 66.5" / Depth 25.25" / Height 42.5" / Extends approximately 82"

San Diego 800-817-4198 Across The Pyramid San Marcos 800-792-6369 On Furniture Row