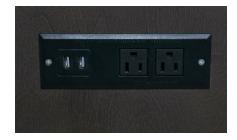

Twin USB Outlets and Twin Power Outlets.

### Mason Cabinet Bed Features Include:

- Formaldehyde Free Solid Birch Plywood. No Particleboard or MDF.
- Keep All Your Devices Fully Charged with Twin USB Outlets and Twin Power Outlets.
- Includes a Tri-Fold CertiPUR-US® Gel Infused Memory Foam Mattress with a Bamboo Cover.
- Easily Converts into a Comfortable Bed in under 30 seconds.
- Industry's Largest (59" x 18" x 9") Storage Drawer Compartment.
- Each Cabinet Bed is Rated to Support 500 lbs.