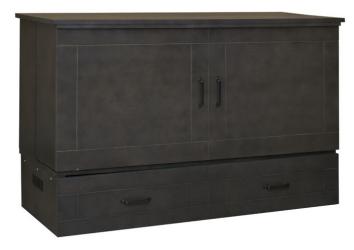

# Mason Queen Cabinet Bed

### Available in GREY finish

The Mason Cabinet Bed is a free standing, beautiful piece of furniture designed to look like a dresser that easily converts into a comfortable bed in under 30 seconds. Supports a 60" flat screen TV with ease.

## Available in ESPRESSO finish